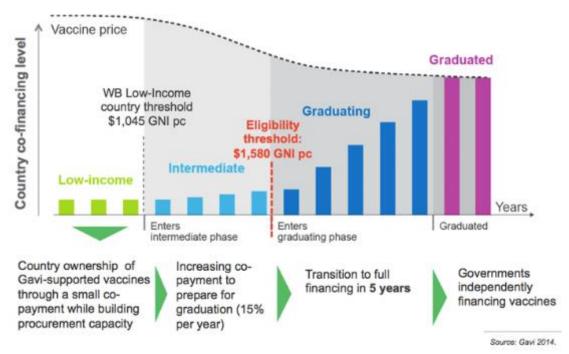

# How vaccine co-financing increases as countries' economies grow

Note: Gavi=Gavi, the Vaccine Alliance; GNI pc=gross national income per capita; WB=World Bank.

- Lessons learnt from 2007-2016 (9 years) of demonstration projects consistent across countries/ time.
- Vaccine delivery can achieve as good coverage as successful programmes in HIC e.g. Australia, England
- Well-designed demonstration projects can be used to assess different delivery strategies, how to achieve high coverage in challenging areas, and learn about integration with national systems; to-date many countries have missed this opportunity.
- Demos using resource-intensive delivery strategies have generated sustainability concerns.
- Demonstration projects may have decreased momentum, or intention, in some countries to introduce HPV vaccine nationally.