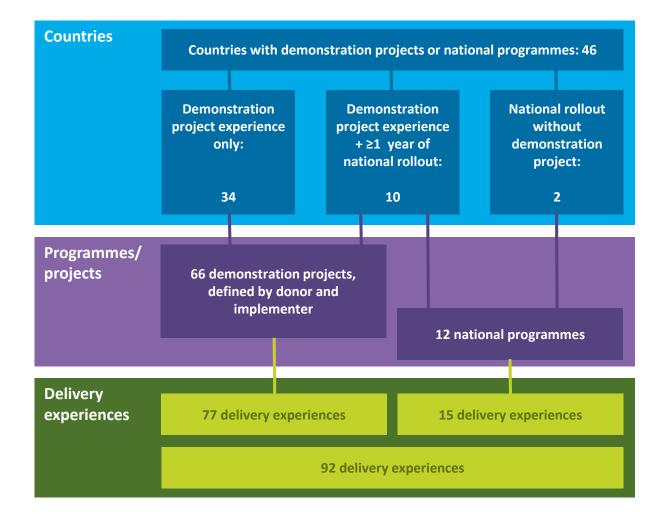

# Study by numbers

- 45 low- and middle-income countries (18 LIC, 22 LMIC, 5 UMIC, 1 HIC)
  - 12 national introductions.
  - 66 demonstration projects: Gavi (n=20), GAP (n=30), PATH (n=4), other (n=12).
- 3 data-collection approaches:
  - 1. Systematic review (61 articles, 11 abstracts)
  - 2. Review of unpublished literature (188 reports)
  - 3. Key informant interviews (56 interviews)
- Extraction on themes in WHO's NVI guidelines.

92 delivery experiences: defined by the vaccination venue and target population within a specific project/programme (defined by funding source).