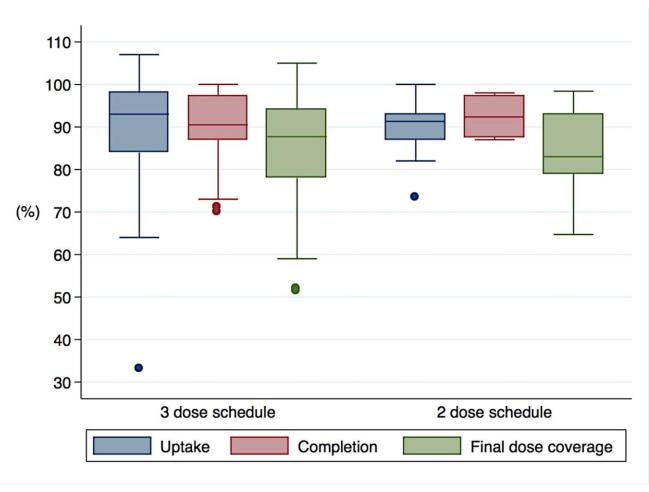

#### Vaccine coverage

- Coverage data available from 60 of 92 experiences: 50 used 3-dose schedule, 10 used 2-dose.
- 83% reported final dose coverage of <a>70%.</a>
- Minimal data from health facility strategies (5 experiences; 65-96%).

#### Uptake and dropout

- First-dose coverage: 64- 100%.
- Completion: 70-99%.
- Majority reported drop-out rate of 10% or less.