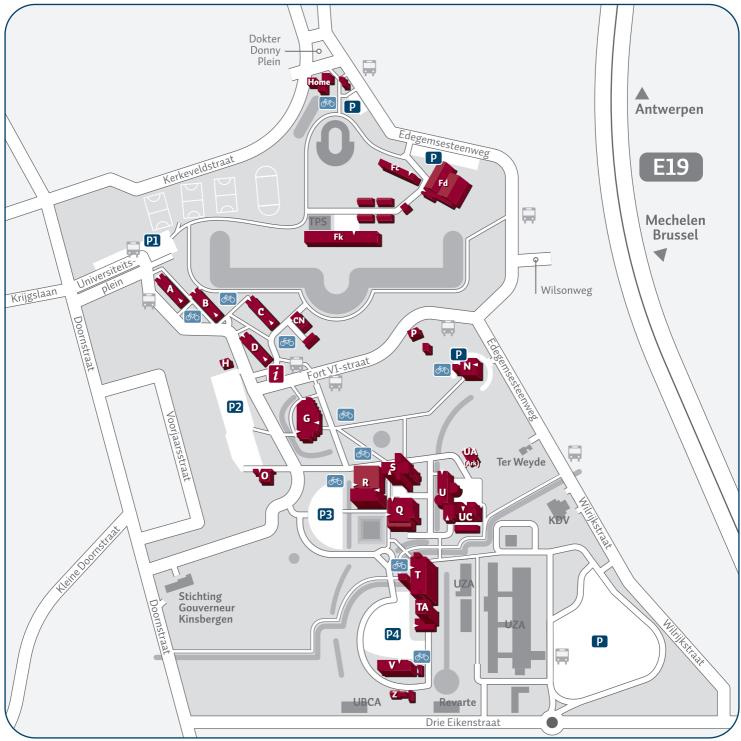

## **Driving directions to EGAMI**

We are located in **building UC 1.11** on Campus Drie Eiken. A picture of our building is shown below. Furthermore, a detailed map of the campus is attached.

## By car:

If you come by car you can park for free on **parking "P2"** which is located a 5-minute walk from building UC (see the attached map).

I am looking forward to welcoming you!

Pieter-Jan Guns
Research & Innovation Manager of EGAMI
Campus Drie Eiken - building UC 1.11
Universiteitsplein 1
B-2610 Wilrijk
Belgium
Tel. +32(0)32652784

## Campus Drie Eiken

| i Onthaal                                                                                                                                                                                                                                                                                    |
|----------------------------------------------------------------------------------------------------------------------------------------------------------------------------------------------------------------------------------------------------------------------------------------------|
| Faculteit FBD  Decanaat S  Dept. Biomedische Wetenschappen S-T-UC  Dept. Diergeneeskunde U-UC  Dept. Farmaceutische Wetenschappen A-S-T  VIB8 Moleculaire Genetica V  Bio-Imaging Lab UC                                                                                                     |
| Faculteit Geneeskunde  Decanaat S Experimentele Heelkunde en Anatomie S Centrum Huisartsgeneeskunde (CHA) R Epidemiologie en Sociale Geneeskunde (ESOC) R VAXINFECTIO R-S (Kinder- en Jeugd) Psychiatrie - CAPRI R Verpleeg- en Vroedkunde R Experimentele Geneeskunde en Pediatrie (LEMP) T |
| <ul> <li>Born Bunge Instituut</li></ul>                                                                                                                                                                                                                                                      |

| Faculteit Wetenschappen  Dept. Biologie. B-C-H  Dept. Chemie B-C  Dept. Fysica. N                                                         |
|-------------------------------------------------------------------------------------------------------------------------------------------|
| Leslokalen A-B-D-R-S-N Practica A-B-C-S-T-TA Computerklassen R Aula Fernand Nédée Q IOIW/CNO D                                            |
| Dept. Sociale, Culturele en Studentgerichte Diensten (scs)  Centraal kotwebsecretariaat G Socio-culturele Dienst G Studentenbegeleiders G |
| Restaurant Den Eik G Bistro Clubke G Cafetaria G Studentenhome Home Campusbibliotheek R                                                   |

| Centraal magazijn                   | A     |
|-------------------------------------|-------|
| Dept. ICT                           | D     |
| ■ Nieuwe Media Dienst               | D     |
| Dept. Infrastructuur                |       |
| ■ Cursusdienst                      | D     |
| ■ Technische Dienst                 | D     |
| ■ Werkplaatsen                      | B-Z   |
| Milieudienst                        | D     |
| PBW                                 | D     |
| Sporthal                            | Fd    |
| Konijnenpijp                        | Fk    |
| Palliatieve Hulpverlening Antwerpen | Fc    |
| ASK-Stuwer                          | Fc    |
| Instituut voor Milieukunde          | P     |
| Animalarium                         | U     |
| eonardo Lyceum (Topsportschool)     | . TPS |
|                                     |       |