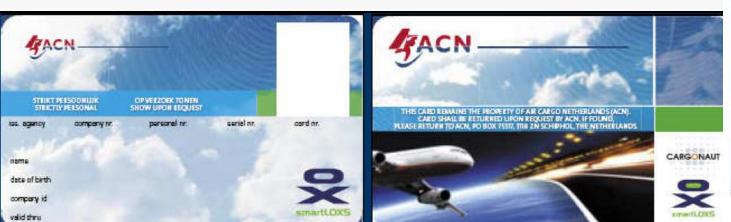

## The ACN Smart Card: For Speed & Security

 Gives access to 10 ground handling companies (mostly 1st line, but increasingly 2nd line)

- Used by > 300 trucking companies / couriers
- Digital ID for > 4,000 drivers
- All with criminal background checks
- Check on truckers' RA status
- With biometric ID: hand scan