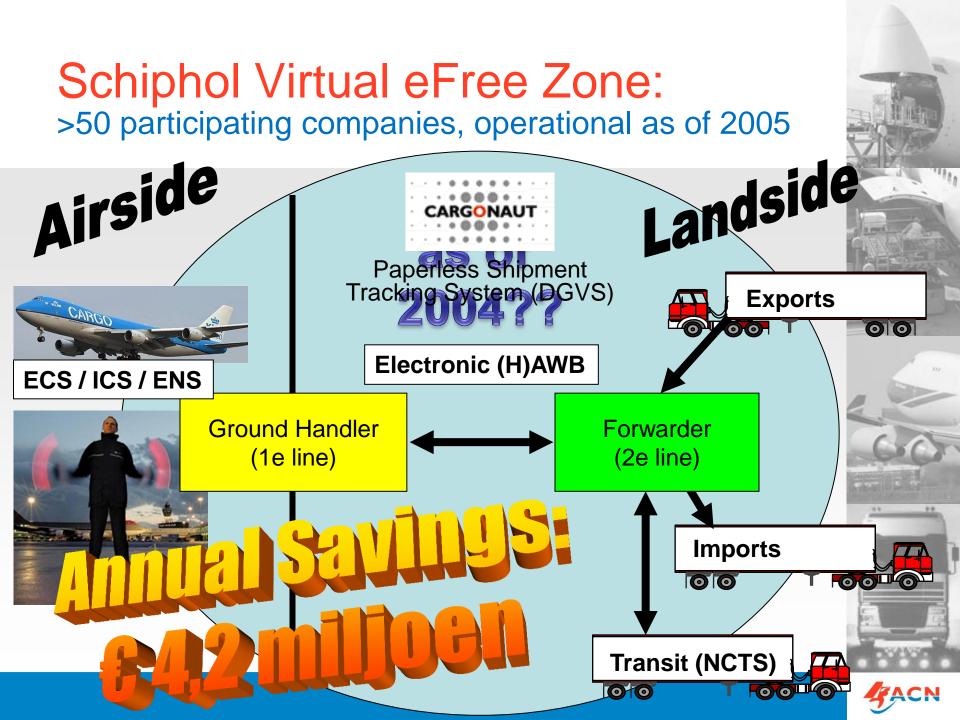

## ACN consistently supports IATA's eFreight Initiative

### eFreight is a clear ambition:

Take the paper out of the whole air cargo chain!

- 3. Certificate of Origin
- 4. Letter of Instruction
- 5. Dangerous Goods Declaration

- 17. Transit Declaration
- 18. Security Declaration
- 19. Freight Booked List
- 20. CITES Certificate

### eFreight is a complex evolution:

Many parties, many documents, many rules ...

'Smarter Customs & Security'