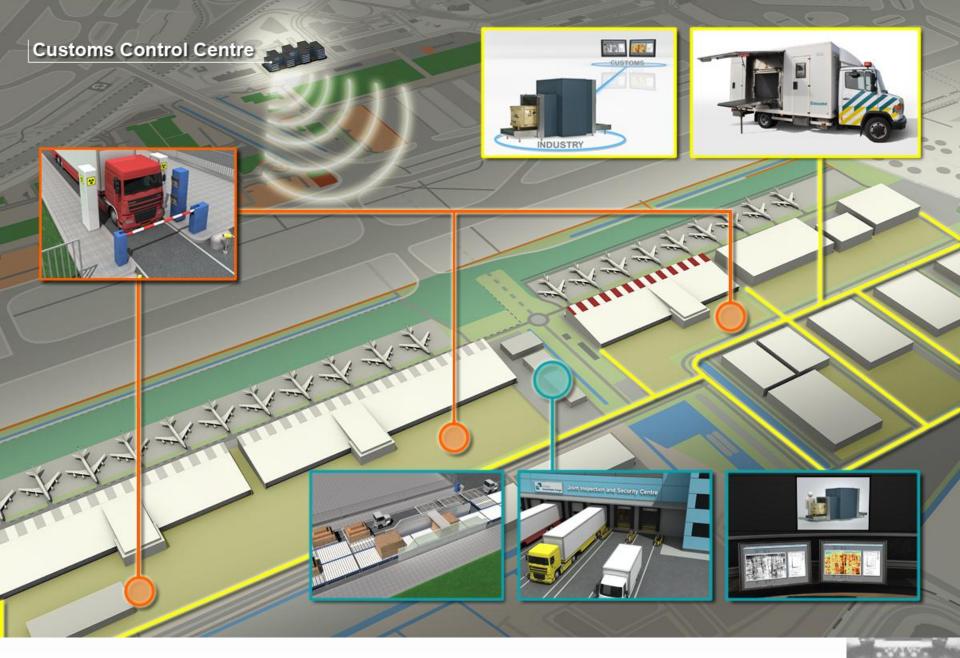

## Schiphol SmartGate Cargo

Towards an Integrated Approach of All Compliance Checks in a Speedy and Reliable Process

### SmartGate Concept: 8 Elements

Customs Control Centre

Joint Inspection Centre

**ULD Scan** 

Centralized Risk Analysis

**Remote Scan** 

**Mobile Teams / Scan** 

**Nuclear Detection** 