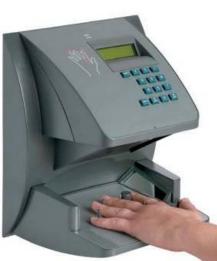

## The ACN Smart Card: For Speed & Security

 Gives access to 10 ground handling companies (mostly 1st line, but increasingly 2nd line)

- Used by > 300 trucking companies / couriers
- Digital ID for > 4,000 drivers
- All with criminal background checks
- Check on truckers' RA status
- With biometric ID: hand scan