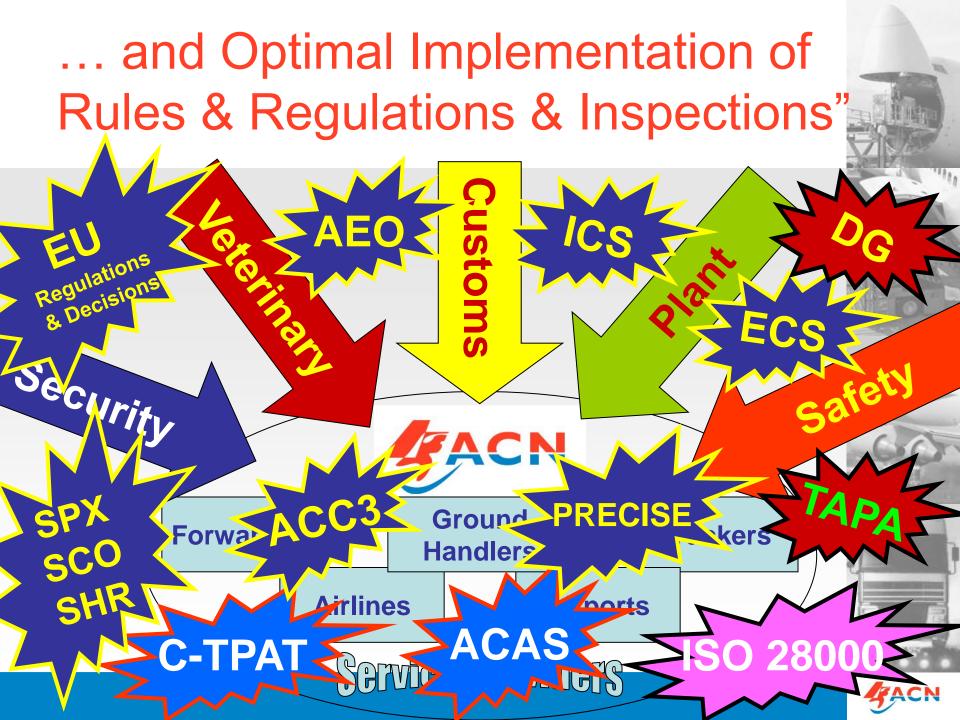

### eFreight is a complex evolution:

Many parties, many documents, many rules ...

'Smarter Customs & Security'