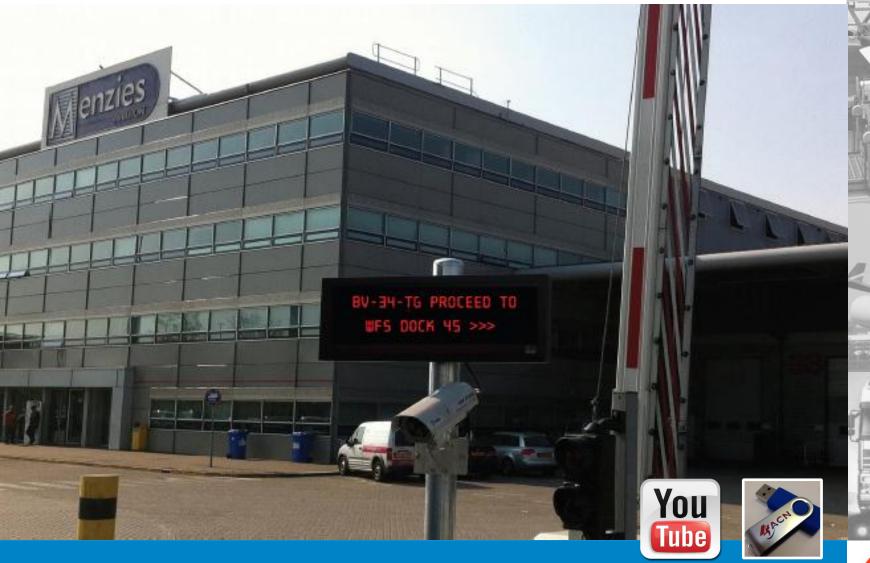

panies / couriers
- Digital ID for > 4,000 drivers
- All with criminal background checks
- Check on truckers' RA status
- With biometric ID: hand scan







## Compliance Check at Schiphol via eCargo Receipt & eLink

**eLink** 

Truck delivery information check before delivery at handler





#### Advantages of eLink at Schiphol:

- Faster shipment delivery process:
  - No more paper handling and less personnel at the desks of the ground handler
  - Shorter dwell times for forwarder / trucker:
     15 minutes faster handling times (approx. 25%)
- Direct savings: approx. € 5 million
- Indirect advantages of eFreight & eLink:
  - Opportunities for further reducing throughput times
  - Peak shaving via Collaborative Planning





## Combining eFreight & eLink: "Please Proceed to Dock Door"