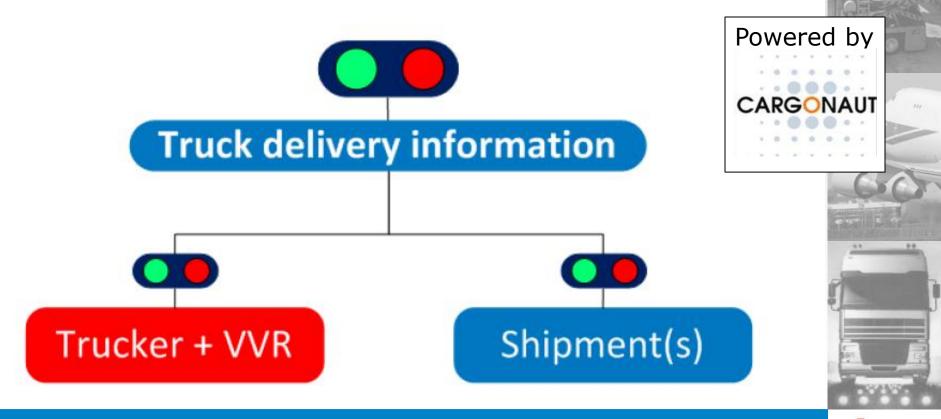

## Compliance Check at Schiphol via eCargo Receipt & eLink

**eLink** 

Truck delivery information check before delivery at handler