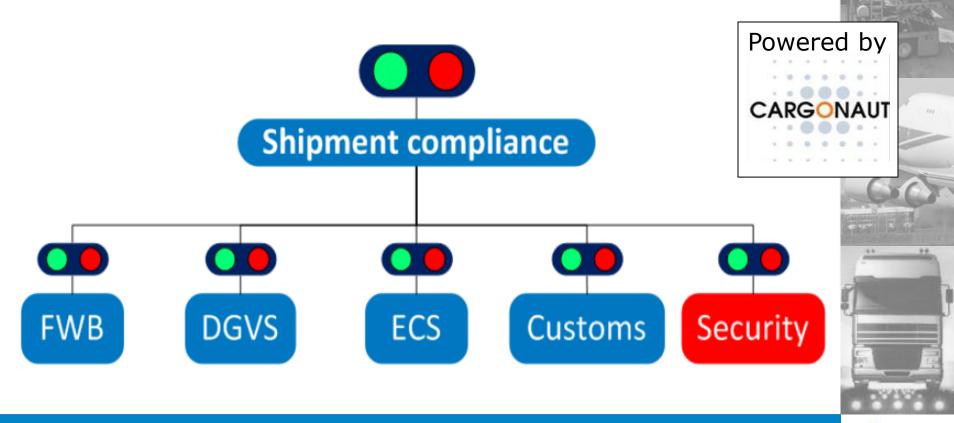

## Compliance Check at Schiphol via eCargo Receipt & eLink

eCargo Receipt

Shipment compliance check before delivery at handler

## Compliance Check at Schiphol via eCargo Receipt & eLink

**eLink** 

Truck delivery information check before delivery at handler