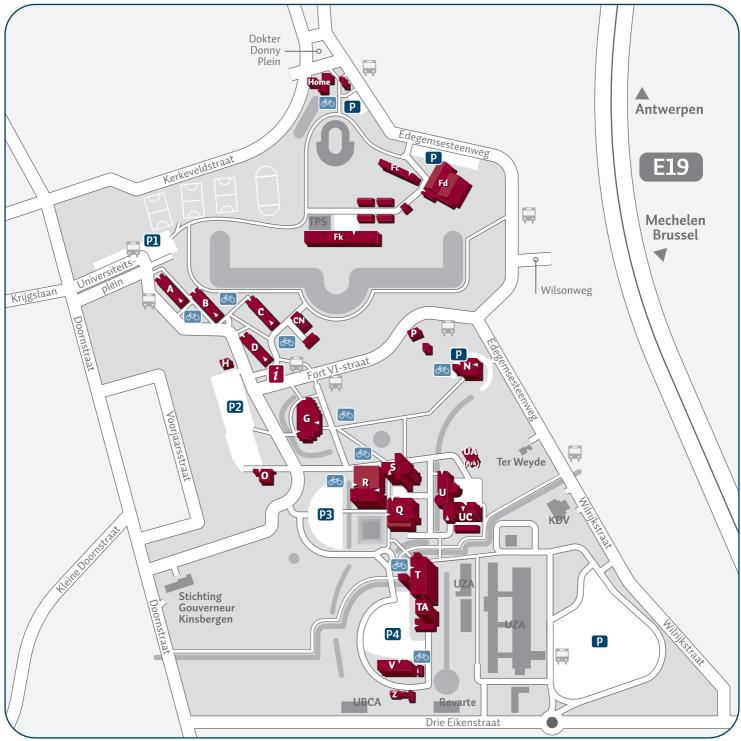

## By car

If you come by car you can park for free on **parking lot "P2"** which is located a 5-minute walk from MICA (see the attached map).

We are looking forward to welcoming you!

## Campus Drie Eiken

| i Onthaal                                                                                                                                                                                                                                                                                    |
|----------------------------------------------------------------------------------------------------------------------------------------------------------------------------------------------------------------------------------------------------------------------------------------------|
| Faculteit FBD  Decanaat S  Dept. Biomedische Wetenschappen S-T-UC  Dept. Diergeneeskunde U-UC  Dept. Farmaceutische Wetenschappen A-S-T  VIB8 Moleculaire Genetica V  Bio-Imaging Lab UC                                                                                                     |
| Faculteit Geneeskunde  Decanaat S Experimentele Heelkunde en Anatomie S Centrum Huisartsgeneeskunde (CHA) R Epidemiologie en Sociale Geneeskunde (ESOC) R VAXINFECTIO R-S (Kinder- en Jeugd) Psychiatrie - CAPRI R Verpleeg- en Vroedkunde R Experimentele Geneeskunde en Pediatrie (LEMP) T |
| <ul> <li>Born Bunge Instituut</li></ul>                                                                                                                                                                                                                                                      |

| Faculteit Wetenschappen  Dept. Biologie. B-C-H  Dept. Chemie B-C  Dept. Fysica. N                                                         |
|-------------------------------------------------------------------------------------------------------------------------------------------|
| Leslokalen A-B-D-R-S-N Practica A-B-C-S-T-TA Computerklassen R Aula Fernand Nédée Q IOIW/CNO D                                            |
| Dept. Sociale, Culturele en Studentgerichte Diensten (scs)  Centraal kotwebsecretariaat G Socio-culturele Dienst G Studentenbegeleiders G |
| Restaurant Den Eik G Bistro Clubke G Cafetaria G Studentenhome Home Campusbibliotheek R                                                   |

| Centraal magazijn                   | A     |
|-------------------------------------|-------|
| Dept. ICT                           | D     |
| ■ Nieuwe Media Dienst               | D     |
| Dept. Infrastructuur                |       |
| ■ Cursusdienst                      | D     |
| ■ Technische Dienst                 | D     |
| ■ Werkplaatsen                      | B-Z   |
| Milieudienst                        | D     |
| PBW                                 | D     |
| Sporthal                            | Fd    |
| Konijnenpijp                        | Fk    |
| Palliatieve Hulpverlening Antwerpen | Fc    |
| ASK-Stuwer                          | Fc    |
| Instituut voor Milieukunde          | P     |
| Animalarium                         | U     |
| eonardo Lyceum (Topsportschool)     | . TPS |
|                                     |       |