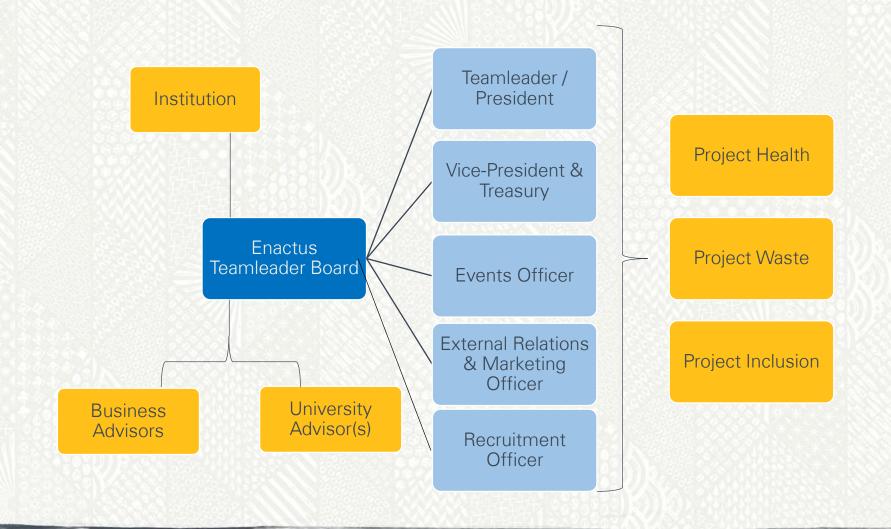

#### **TEAM GUIDELINES**

- Enactus Teams consist of members (students)
- (Under)graduate students are eligible
- Students may only serve on the team of the university at which they are enrolled
- Each team must have a "University Advisor"
- For Enactus Belgium teams we have a recommended organizational- and team structure for you to follow

Intentionally few rules or procedures established at a global level for how teams should be organized and structured

### HOW IS AN ENACTUS TEAM ORGANIZED?